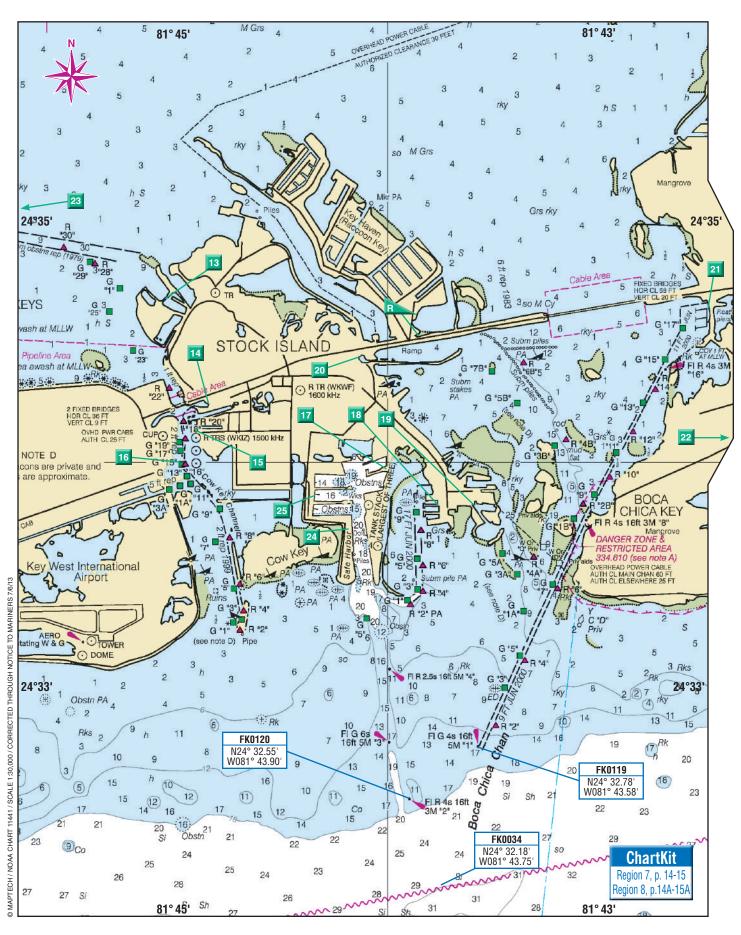

|               |                            |                                     |                 |                     |                         | ME                      | MBER | S AND GUI     | ESTS | S ONLY  | ,                   |                      |                   |                |         |

Facilities continue, next page

FLORIDA 291



And chickens! They've had their run of Key West for decades. No one is quite sure if they first came as pets, as food, or as sacrificial creatures. A crackdown in 2004 resulted in the city hiring a chicken catcher. For various reasons, it didn't work out. The following year, friends of the chicken persuaded the city fathers to make the chicken the "official bird of Key West," but only during the four days of **ChickenFest Key West** each June. You can't make this stuff up, folks. The Ripley's museum in Key West has nothing on day-to-day life in this neck of the woods.

For sheer fun, the ritualistic sunset celebration at **Mallory Square** is street theater at its finest. On any given day, you may see a sword swallower, a mystic who walks on coals, dancing dogs and amazing cats, a fearle