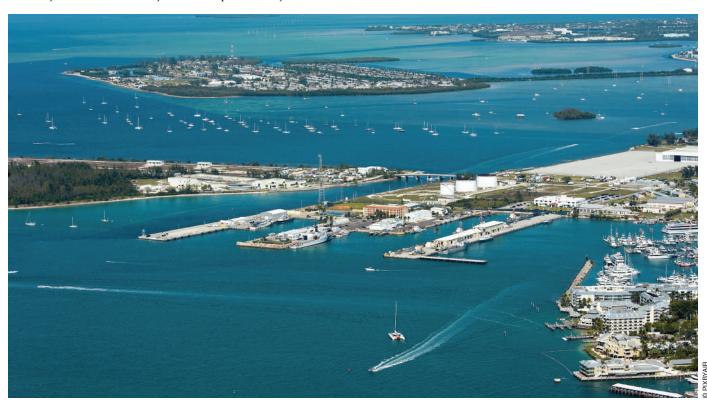

### Cruising north? Coverage continues in our East Coast Series spanning Canada's Passamaquoddy Bay to Mobile Bay, Alabama.

That would you get if you combined the French Quarter of New Orleans, the Haight-Ashbury neighborhood of San Francisco, and any given Six Flags theme park? Probably something that looks an awful lot like Key West — a melting pot of culture and diversity at the southernmost point of the Florida Keys.

Key West offers such a fun vibe that it long ago attracted the attention of cruise ships, which dock here every day of the month during the high season in the winter. (And most days of the month during the spring and summer.) You can avoid the hordes by checking the schedule at *keywest.com*, which tells you which cruise ships are coming in at what times. Beyond that, you'll be competing for space with garden-variety tourists from all around the world. Many of them come to party and look for the green flash at sunset. Bring your good nature and your tolerance, and you'll fit right in.

More good news for boaters is that Key West Just about offers a lot of basic amenities including a deepwater harbor, well-equipped marinas, upscale resorts, free anchorage, top-notch restaurants, provisioning spots, well-stocked marine stores, and historic sites to explore. Even if you want to avoid the hype on the main drag, you can still find plenty to do in Key West.