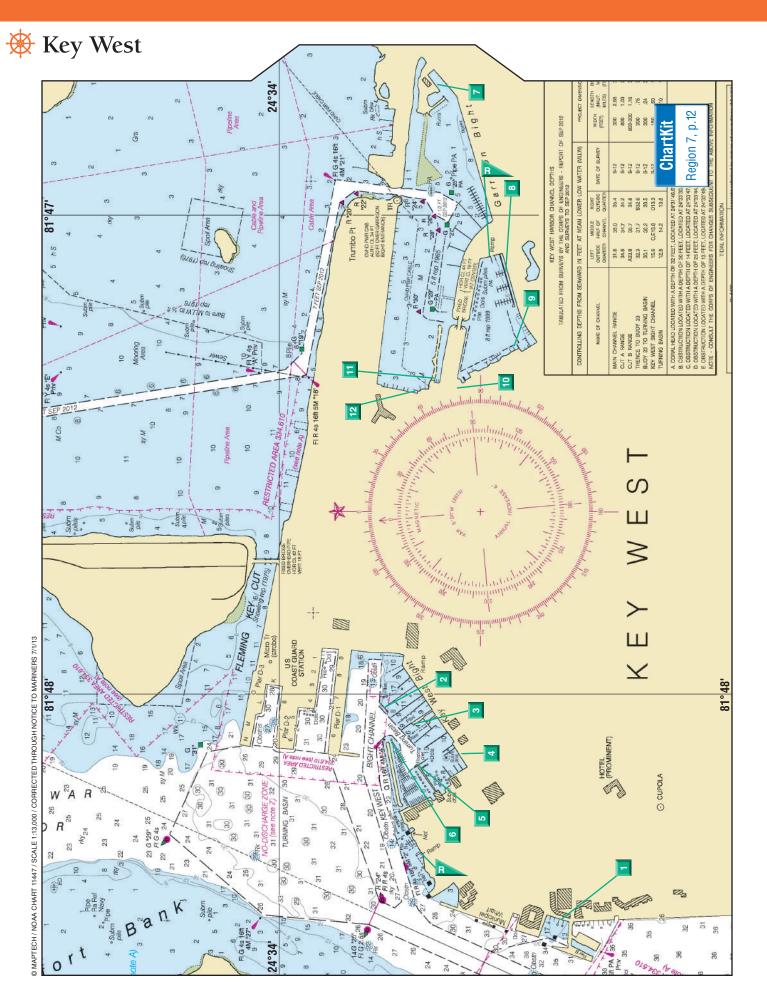

|    | 00-4-SEATOW                       | CKAG=        | ADDOGER TO THE STATE OF THE STA | Ocaside Wooth | SEI TON TO SEIN IN IN ING. | RVICE TO A SA REET AND A REET AND A | Tanno one Cable | Air Comy Doc Stimum | Diesel Model            | S. A. Top of a City (Co |      | AMEN Restroom |      |         | Internet Pool Annie | Residiral Tonnis Out | China Coll Stract | GRAHII ONEL AL | CON NET |
|----|-----------------------------------|--------------|--------------------------------------------------------------------------------------------------------------------------------------------------------------------------------------------------------------------------------------------------------------------------------------------------------------------------------------------------------------------------------------------------------------------------------------------------------------------------------------------------------------------------------------------------------------------------------------------------------------------------------------------------------------------------------------------------------------------------------------------------------------------------------------------------------------------------------------------------------------------------------------------------------------------------------------------------------------------------------------------------------------------------------------------------------------------------------------------------------------------------------------------------------------------------------------------------------------------------------------------------------------------------------------------------------------------------------------------------------------------------------------------------------------------------------------------------------------------------------------------------------------------------------------------------------------------------------------------------------------------------------------------------------------------------------------------------------------------------------------------------------------------------------------------------------------------------------------------------------------------------------------------------------------------------------------------------------------------------------------------------------------------------------------------------------------------------------------------------------------------------------|---------------|----------------------------|-------------------------------------|-----------------|---------------------|-------------------------|-------------------------|------|---------------|------|---------|---------------------|----------------------|-------------------|----------------|---------|
| 1  | Key West Hilton Resort and Marina | 305-294-4375 | 16/9                                                                                                                                                                                                                                                                                                                                                                                                                                                                                                                                                                                                                                                                                                                                                                                                                                                                                                                                                                                                                                                                                                                                                                                                                                                                                                                                                                                                                                                                                                                                                                                                                                                                                                                                                                                                                                                                                                                                                                                                                                                                                                                           | 37/           | Y/                         | 1000                                | 32/28           | WC                  | <b>♦</b> ▲100           |                         |      |               |      |         |                     | All                  | HP                | All            | All     |
| 2  | Conch Harbor Marina (Key West)    | 305-294-2933 | 16/9                                                                                                                                                                                                                                                                                                                                                                                                                                                                                                                                                                                                                                                                                                                                                                                                                                                                                                                                                                                                                                                                                                                                                                                                                                                                                                                                                                                                                                                                                                                                                                                                                                                                                                                                                                                                                                                                                                                                                                                                                                                                                                                           | 50/           | Y/                         | 195                                 | 12/12           | WC                  | <b>♦</b> ▲ <b>■</b> 100 |                         |      |               | GD   |         | All                 | All                  | Р                 | All            | All     |
| 3  | Key West Bight Marina             | 305-809-3984 | 16/9                                                                                                                                                                                                                                                                                                                                                                                                                                                                                                                                                                                                                                                                                                                                                                                                                                                                                                                                                                                                                                                                                                                                                                                                                                                                                                                                                                                                                                                                                                                                                                                                                                                                                                                                                                                                                                                                                                                                                                                                                                                                                                                           | 76/           | Y/                         | 200                                 | 12/5            | W                   | <b>♦</b> ▲100           | D                       |      |               | GD   | Chev    | All                 | All                  |                   | All            | MVA     |
| 4  | Schooner Wharf Bar                | 305-395-9301 |                                                                                                                                                                                                                                                                                                                                                                                                                                                                                                                                                                                                                                                                                                                                                                                                                                                                                                                                                                                                                                                                                                                                                                                                                                                                                                                                                                                                                                                                                                                                                                                                                                                                                                                                                                                                                                                                                                                                                                                                                                                                                                                                | 11/           | Y/                         | 40                                  |                 | W                   | <b>♦▲</b> 50            |                         |      |               |      |         |                     | R                    |                   | R              | All     |
| 5  | A & B Marina                      | 305-294-2535 | 16/10                                                                                                                                                                                                                                                                                                                                                                                                                                                                                                                                                                                                                                                                                                                                                                                                                                                                                                                                                                                                                                                                                                                                                                                                                                                                                                                                                                                                                                                                                                                                                                                                                                                                                                                                                                                                                                                                                                                                                                                                                                                                                                                          | 39/           | Y/                         | 200                                 | 14/14           | wc                  | <b>♦</b> ▲ <b>■</b> 480 |                         |      |               | D    |         | 1                   | All                  |                   | IR             | MVA     |
| 6  | Galleon Resort & Marina           | 305-292-1292 | 16/17                                                                                                                                                                                                                                                                                                                                                                                                                                                                                                                                                                                                                                                                                                                                                                                                                                                                                                                                                                                                                                                                                                                                                                                                                                                                                                                                                                                                                                                                                                                                                                                                                                                                                                                                                                                                                                                                                                                                                                                                                                                                                                                          | 95/           | Y/                         | 160                                 | 10/10           | WC                  | <b>♦▲</b> 50            |                         |      |               |      |         | -1                  | RSL                  | HP                | IS             | All     |
| 7  | Key West Yacht Club               | 305-296-5389 | 16/68                                                                                                                                                                                                                                                                                                                                                                                                                                                                                                                                                                                                                                                                                                                                                                                                                                                                                                                                                                                                                                                                                                                                                                                                                                                                                                                                                                                                                                                                                                                                                                                                                                                                                                                                                                                                                                                                                                                                                                                                                                                                                                                          |               | Υ/                         | 65                                  | 6/6             | WC                  | <b>♦ \$</b> 50 P        | RD<br><i>RIVA</i>       | TE—R | ECIPROCA      | L PF | RIVILEG | IB<br>SES           | RS                   |                   | R              | All     |
| 8  | City Marina at Garrison Bight     | 305-809-3981 | 16/12                                                                                                                                                                                                                                                                                                                                                                                                                                                                                                                                                                                                                                                                                                                                                                                                                                                                                                                                                                                                                                                                                                                                                                                                                                                                                                                                                                                                                                                                                                                                                                                                                                                                                                                                                                                                                                                                                                                                                                                                                                                                                                                          | 200/141       | Y/Y                        | 50                                  | 7/6             | W                   | <b>♦</b> 30             | RD                      |      |               |      |         |                     | All                  |                   | R              | All     |
| 9  | Harborside Motel & Marina         | 305-294-2780 |                                                                                                                                                                                                                                                                                                                                                                                                                                                                                                                                                                                                                                                                                                                                                                                                                                                                                                                                                                                                                                                                                                                                                                                                                                                                                                                                                                                                                                                                                                                                                                                                                                                                                                                                                                                                                                                                                                                                                                                                                                                                                                                                | 9/            |                            | 30                                  |                 | W                   | <b>♦</b> 30             |                         | G    | UESTS ON      | ILY  |         | I                   |                      | HP                |                | All     |
| 10 | Garrison Bight Marina             | 305-294-3093 | 16/9                                                                                                                                                                                                                                                                                                                                                                                                                                                                                                                                                                                                                                                                                                                                                                                                                                                                                                                                                                                                                                                                                                                                                                                                                                                                                                                                                                                                                                                                                                                                                                                                                                                                                                                                                                                                                                                                                                                                                                                                                                                                                                                           | 12/           | Y/                         | 40                                  | 10/6            | W                   |                         |                         | L5   | G             | G    |         | All                 | R                    |                   | RS             | All     |
| 11 | Spencer's Boatyard*               | 305-296-8826 |                                                                                                                                                                                                                                                                                                                                                                                                                                                                                                                                                                                                                                                                                                                                                                                                                                                                                                                                                                                                                                                                                                                                                                                                                                                                                                                                                                                                                                                                                                                                                                                                                                                                                                                                                                                                                                                                                                                                                                                                                                                                                                                                |               |                            | 45                                  |                 | W                   | <b>♦</b> 30             |                         | L25  | All           |      |         | М                   | R                    |                   |                | MV      |
| 12 | Key West Community Sailing Center | 305-292-5993 |                                                                                                                                                                                                                                                                                                                                                                                                                                                                                                                                                                                                                                                                                                                                                                                                                                                                                                                                                                                                                                                                                                                                                                                                                                                                                                                                                                                                                                                                                                                                                                                                                                                                                                                                                                                                                                                                                                                                                                                                                                                                                                                                |               |                            |                                     |                 |                     |                         | ME                      | MBER | S AND GUI     | ESTS | S ONLY  | ,                   |                      |                   |                |         |

Facilities continue, next page

FLORIDA 291

And chickens! They've had their run of Key West for decades. No one is quite sure if they first came as pets, as food, or as sacrificial creatures. A crackdown in 2004 resulted in the city hiring a chicken catcher. For various reasons, it didn't work out. The following year, friends of the chicken persuaded the city fathers to make the chicken the "official bird of Key West," but only during the four days of **ChickenFest Key West** each June. You can't make this stuff up, folks. The Ripley's museum in Key West has nothing on day-to-day life in this neck of the woods.