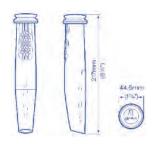

#### Model Specifications

| Model            | Whale Twist <sup>®</sup><br>DS0005 cold only                                                                                                                                                                                                                         | Whale Twist®<br>DS0006 mixer hot & cold |
|------------------|----------------------------------------------------------------------------------------------------------------------------------------------------------------------------------------------------------------------------------------------------------------------|-----------------------------------------|
| Hose Description | Cold only flexible hose                                                                                                                                                                                                                                              | Patented D Hose                         |
| Weight           | 130 g (0.3                                                                                                                                                                                                                                                           | lbs) / 200g (0.45 lbs)                  |
| Hose Length      | 2.                                                                                                                                                                                                                                                                   | .5 m (8.2 ft)                           |
| Hose Connections | 3/8" BSP Female /<br>15mm Quick Connect Male                                                                                                                                                                                                                         | ½" threaded connections                 |
| Materials        | Handset - ASA, Internal parts -TPE, Nitrile®, POM, Hose - Reinforced Polyurethene,<br>Hose connections - PBT, End Cap - Chromed ABS, Straight Housing - Chromed ABS,<br>glass-filled Polypropylene, Angled Housing - ASA,<br>Screws and Hose Clips - Stainless Steel |                                         |