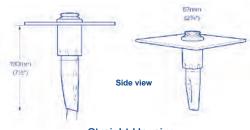

#### Ease of Installation

- Compact unobtrusive housing
- Only one circular hole to cut and simple plumbing connection

Product codes: DS0005 Cold only DS0006 Mixer

Typical Installation

#### Ease of installation

 The new Whale Twist® Deck Shower is quick and easy to install. It is available with either a chrome straight housing, or a white angled housing