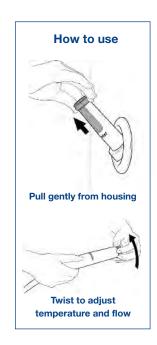

## **Unique Whale Twist® Handset**

AWARD WINNING DESIGN
Institute of Designers in Ireland - Product Design Award

**Long life**Marine-grade materials

#### **Unique Integrated Handset**

- Incorporates shower temperature and flow controls
- · Easy to use-streamlined ergonomic design
- High quality UV resistant ASA materials