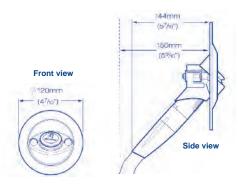

#### Ease of Installation

- Compact unobtrusive housing
- Only one circular hole to cut and simple plumbing connection

Product codes: DS0005 Cold only DS0006 Mixer

Typical Installation

#### **Mounts in Convenient Locations**

 Housing options offer a choice of horizontal or vertical mounting on a flat or curved surface