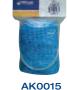

## Accessories - For deck showers AK0015 Twist stowage bag

- for neat stowage of DS0005/ DS0006

Note - this product is only suitable for use with 2.5 metre (8.2 ft) hose Twist® models)