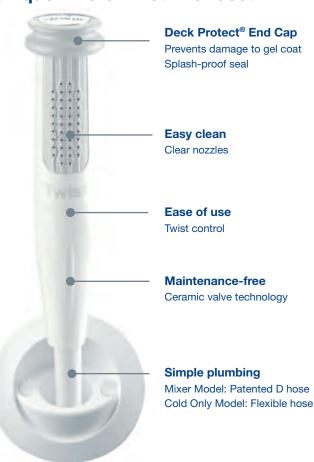

## **Unique Whale Twist® Handset**

AWARD WINNING DESIGN
Institute of Designers in Ireland - Product Design Award

**Long life**Marine-grade materials

#### **Unique Integrated Handset**

- Incorporates shower temperature and flow controls
- · Easy to use-streamlined ergonomic design
- High quality UV resistant ASA materials

#### No Lids or Covers

• Deck Protect® End Cap creates a splash-proof seal

#### **Mounts in Convenient Locations**

 Housing options offer a choice of horizontal or vertical mounting on a flat or curved surface

#### Ease of installation

 The new Whale Twist® Deck Shower is quick and easy to install. It is available with either a chrome straight housing, or a white angled housing

#### **Plumbing**

 All Whale Twist® Deck Shower models are easy to plumb. Mixer models include a temporary shut off valve as standard.