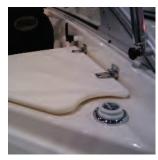

#### Ease of Installation

- Compact unobtrusive housing
- Only one circular hole to cut and simple plumbing connection

Product codes: DS0005 Cold only DS0006 Mixer

Typical Installation

#### Ease of installation

 The new Whale Twist® Deck Shower is quick and easy to install. It is available with either a chrome straight housing, or a white angled housing