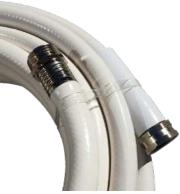

Wash Down Hose

# 168 Series

**Trident Wash Down Hose** is constructed with a white FDA grade PVC tube and cover. With heavy-duty 3-ply reinforcement, it ensures maximum kink resistance and long life. Trident Wash Down Hose offers long lasting flexibility and superior abrasion resistance. Complete with nickel-plated solid brass fittings that are built to last without leakage. 10 year warranty.

## **Specifications**

Construction: FDA grade white PVC

Reinforcement: Heavy Duty 3 Ply Polyester Reinforcement

**Temperature Range:** -20°F to 150°F (-28.9°C to 65.6°C)

Lengths: 25' (7.62 m) Coil, 50' (15.24 m) Coil, 100' (30.48 m) Coil