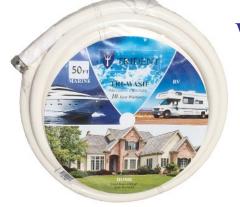

Wash Down Hose

# 168 Series

**Trident Wash Down Hose** is constructed with a white FDA grade PVC tube and cover. With heavy-duty 3-ply reinforcement, it ensures maximum kink resistance and long life. Trident Wash Down Hose offers long lasting flexibility and superior abrasion resistance. Complete with nickel-plated solid brass fittings that are built to last without leakage. 10 year warranty.

## **Specifications**

Construction: FDA grade white PVC

Reinforcement: Heavy Duty 3 Ply Polyester Reinforcement

**Temperature Range:** -20°F to 150°F (-28.9°C to 65.6°C)

Lengths: 25' (7.62 m) Coil, 50' (15.24 m) Coil, 100' (30.48 m) Coil