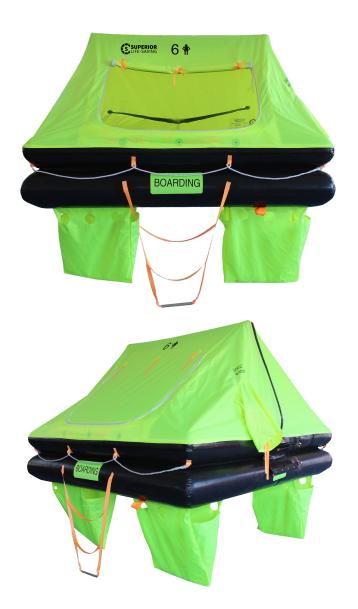

## Our Coastal Surge liferaft was designed for the everyday boater.

- Industry leading, 4 square feet per passenger
- Bright, florescent safety green canopy
- Oversized inflatable buoyancy tubes
- Weighted, automatically deployed ballast pockets
- Automatically deployed boarding ladder
- Sea anchor and buoyant rescue ring included
- Rainwater collector
- Sealable viewing and ventilation port
- Vacuum sealed for protection against the elements
- Includes coastal equipment pack

| MODEL | DIMENSIONS (INCHES) | WEIGHT (POUNDS) |
|-------|---------------------|-----------------|
|       |                     |                 |

6 Person Soft Pack 27.5 x 17 x 11.5 68 6 Person Container 29.5 x 19 x 13 81