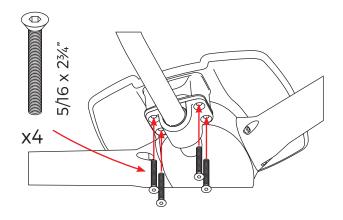

Place the white plastic adapter piece ontop of the rubber bushing.

Place the stainless steel bracket onto the bottom of the rubber bushing.

11

Place the white plastic spacer ontop of the adapter.

13

Bolt the assembly together with four  $\frac{5}{6}$  x  $2\frac{3}{4}$ " bolts.