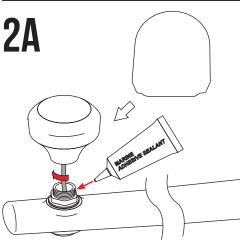

## **INSTALLATION INSTRUCTIONS**

www.seaviewglobal.com

Apply the rubber grommet onto the threaded adapter and then insert through the spreader.

Apply another rubber grommet and plastic nut on the threaded adapter.

If you are using a satellite dome the plastic extension rod is not needed. Apply marine adhesive sealant to the threads of the adapter and screw on the GPS unit.

Route the cables through the spreader.

**2B** 