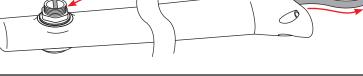

## **INSTALLATION INSTRUCTIONS**

www.seaviewglobal.com

Apply the rubber grommet onto the threaded adapter and then insert through the spreader.

Apply another rubber grommet and plastic nut on the threaded adapter.