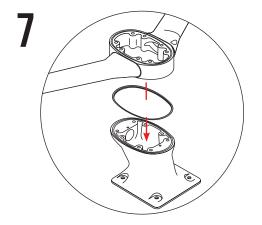

Do <u>NOT</u> use 4' or taller fiberglass antennas with Seaview Spreader Kits. Please call 800-523-7558.

Place the rubber gaskets onto the sides of the center spreader body. Make sure that the six mounting holes line up.

Place the rubber gasket in the groove on the top of the Seaview mount.

Then place the Spreader Kit ontop of the assembly.a

9

If you are using an optional Seaview Lightbar wrap the rubber bushing around the end of the lightbar.