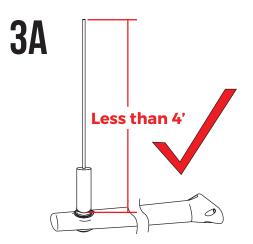

If you are using a closed dome radar use the provided plastic extion rods. Apply marine adhesive sealant to the threads of the adapter and screw on the GPS unit.

Route the cables through the spreader.

If your fiberglass antenna is less then 4' tall then you are ok.

Do <u>NOT</u> use 4' or taller fiberglass antennas with Seaview Spreader Kits. Please call 800-523-7558.

Place the rubber gaskets onto the sides of the center spreader body. Make sure that the six mounting holes line up.