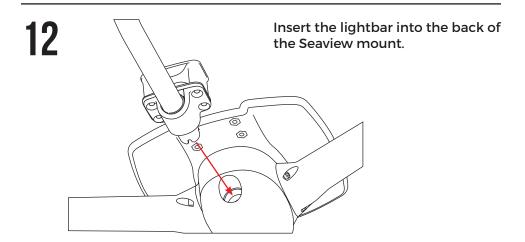

Place the white plastic adapter piece ontop of the rubber bushing.

Place the stainless steel bracket onto the bottom of the rubber bushing.

11

Place the white plastic spacer ontop of the adapter.

13

Bolt the assembly together with four  $\frac{5}{6}$  x  $2\frac{3}{4}$ " bolts.