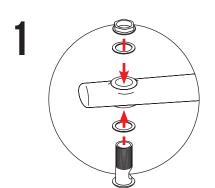

## **INSTALLATION INSTRUCTIONS**

www.seaviewglobal.com

Apply the rubber grommet onto the threaded adapter and then insert through the spreader.

Apply another rubber grommet and plastic nut on the threaded adapter.