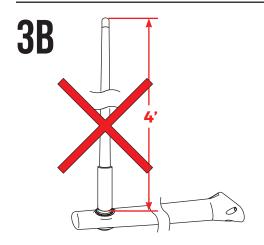

If you are using a closed dome radar use the provided plastic extion rods. Apply marine adhesive sealant to the threads of the adapter and screw on the GPS unit.

Route the cables through the spreader.

If your fiberglass antenna is less then 4' tall then you are ok.

Do <u>NOT</u> use 4' or taller fiberglass antennas with Seaview Spreader Kits. Please call 800-523-7558.

Place the rubber gaskets onto the sides of the center spreader body. Make sure that the six mounting holes line up.