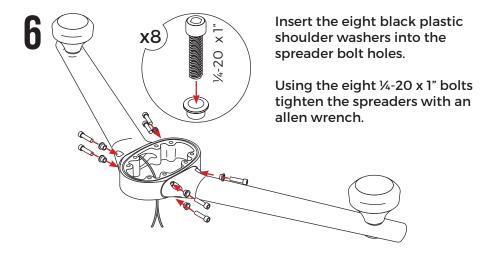

Do <u>NOT</u> use 4' or taller fiberglass antennas with Seaview Spreader Kits. Please call 800-523-7558.

Place the rubber gaskets onto the sides of the center spreader body. Make sure that the six mounting holes line up.