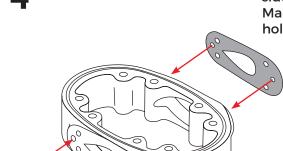

Do <u>NOT</u> use 4' or taller fiberglass antennas with Seaview Spreader Kits. Please call 800-523-7558.

Place the rubber gaskets onto the sides of the center spreader body. Make sure that the six mounting holes line up.