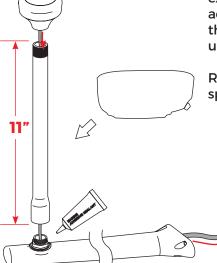

If you are using a satellite dome the plastic extension rod is not needed. Apply marine adhesive sealant to the threads of the adapter and screw on the GPS unit.

Route the cables through the spreader.

**2B** 

If you are using a closed dome radar use the provided plastic extion rods. Apply marine adhesive sealant to the threads of the adapter and screw on the GPS unit.

Route the cables through the spreader.

If your fiberglass antenna is less then 4' tall then you are ok.