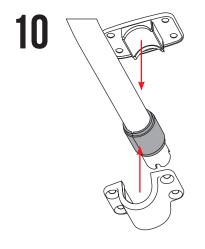

Place the rubber gasket in the groove on the top of the Seaview mount.

Then place the Spreader Kit ontop of the assembly.a

9

If you are using an optional Seaview Lightbar wrap the rubber bushing around the end of the lightbar.

Place the white plastic adapter piece ontop of the rubber bushing.

Place the stainless steel bracket onto the bottom of the rubber bushing.

11

Place the white plastic spacer ontop of the adapter.

13

Bolt the assembly together with four  $\frac{5}{6}$  x  $2\frac{3}{4}$ " bolts.