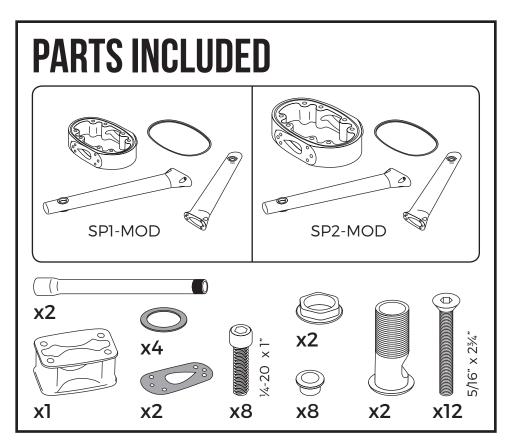

SP1-MOD, SP2-MOD

## **INSTALLATION INSTRUCTIONS**

www.seaviewglobal.com







Apply the rubber grommet onto the threaded adapter and then insert through the spreader.

Apply another rubber grommet and plastic nut on the threaded adapter.



If you are using a satellite dome the plastic extension rod is not needed. Apply marine adhesive sealant to the threads of the adapter and screw on the GPS unit.

Route the cables through the spreader.



**2B** 



If you are using a closed dome radar use the provided plastic extion rods. Apply marine adhesive sealant to the threads of the adapter and screw on the GPS unit.

Route the cables through the spreader.



If your fiberglass antenna is less then 4' tall then you are ok.



Do <u>NOT</u> use 4' or taller fiberglass antennas with Seaview Spreader Kits. Please call 800-523-7558.



Place the rubber gaskets onto the