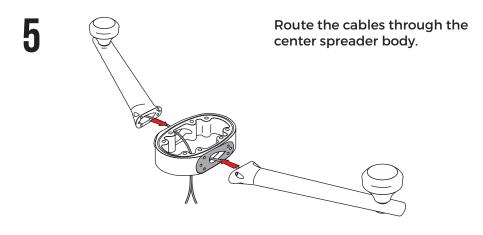

Do <u>NOT</u> use 4' or taller fiberglass antennas with Seaview Spreader Kits. Please call 800-523-7558.

Place the rubber gaskets onto the sides of the center spreader body. Make sure that the six mounting holes line up.