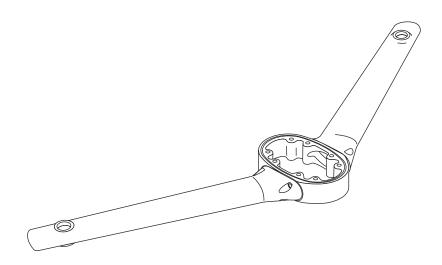

SP1-MOD, SP2-MOD

## **INSTALLATION INSTRUCTIONS**

www.seaviewglobal.com







Apply the rubber grommet onto the threaded adapter and then insert through the spreader.

Apply another rubber grommet and plastic nut on the threaded adapter.



If you are using a satellite dome the plastic extension rod is not needed. Apply marine adhesive sealant to the threads of the adapter and screw on the GPS unit.

Route the cables through the spreader.



**2B** 



If you are using a closed dome radar use the provided plastic extion rods. Apply marine adhesive sealant to the threads of the adapter and screw on the GPS unit.

Route the cables through the spreader.



If your fiberglass antenna is less then 4' tall then you are ok.



Do <u>NOT</u> use 4' or taller fiberglass antennas with Seaview S