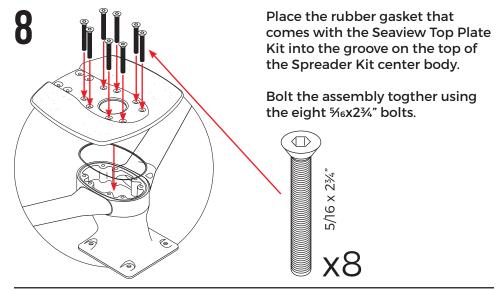

Do <u>NOT</u> use 4' or taller fiberglass antennas with Seaview Spreader Kits. Please call 800-523-7558.

Place the rubber gaskets onto the sides of the center spreader body. Make sure that the six mounting holes line up.

Place the rubber gasket in the groove on the top of the Seaview mount.

Then place the Spreader Kit ontop of the assembly.a

9

If you are using an optional Seaview Lightbar wrap the rubber bushing around the end of the lightbar.