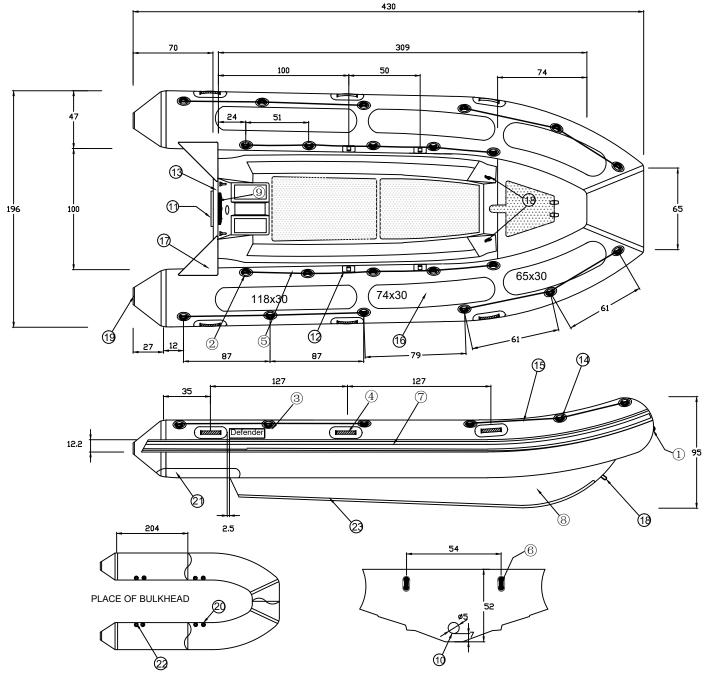

## **Defender RIB430 CSM**

| 01) BOW HANDLE (LIFTING HANDLE) | 1 pc   |
|---------------------------------|--------|
| 02) M-D-RING                    | 10 pcs |
| 03) SIDE LOGO                   | 2 pcs  |
| 04) LIFTING HANDLE              | 6 pcs  |
| 05) INNER LIFELINE              | 2 pcs  |
| 06) U-BOLT ASSEMBLY             | 2 pcs  |
| 07) RUB STRAKE                  | 1 pc   |
| 08) FRP                         | 1 pc   |
| 09) TRANSOM PAD                 | 1 pc   |
| 10) DRAIN PLUG                  | 1 pc   |
| 11) TRANSOM PLATE               | 1 pc   |
| 12) PADDLE RETAINER             | 4 pcs  |
| 13) TRANSOM COVER               | 1 pc   |
| 14) L- D-RING                   | 12 pcs |
| 15) OUTER LIFELINE              | 4 pcs  |
| 16) ANTI CHAFFING GUARD         | 6 pcs  |
| 17) SPLASH GUARD                | 2 pcs  |
| 18) U-BOLT                      | 3 pcs  |
| 19) CONE                        | 2 pcs  |
| 20) VALE                        | 4 pcs  |
| 21) Reinforcing R/Strake        | 2 pcs  |
| 22) OP.VALVE                    | 4 pcs  |
| 23) RUB STRAKE FOR FRP          | 1 pc   |
| NOTES ALL DIMENSIONS IN ON      |        |

NOTES: ALL DIMENSIONS IN CM

All dimension measurements indicated have a tolerance of ±2.5%