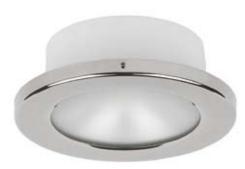

## Tacoma 105

The Tacoma 105 PowerLED is the latest in a series of four highoutput downlights bridging the gap between the smaller Portland PowerLED and the larger Tacoma 155. An ideal ceiling spot for mid to large sized water craft. The Tacoma 105 incorporates our latest duo-chip technology to deliver exceptionally high lumen output. Its custom designed reflector and frosted lens combine for a smooth aperture appearance resulting in a symmetric and wide beam light pattern without the distracting striations that are common with traditional halogen and incandescent lighting.

#### An excellent choice for:

- Salons and living spaces
- Staterooms
- Flybridges and overhangs
- Heads and galleys

Tacoma 105 PowerLED

#### Features

- Stainless steel twist-on trim ring
- Shallow installation depth
- Secure screw mounting method
- Integrated drive electronics
- PWM dimming interface
- No radiated heat

#### Benefits

- Substantial power savings
- High lumen output (equivalent to 25W halogen)
- Cooler cabin temperatures
- Maintenance-free; no more bulb changes
- No external driver required