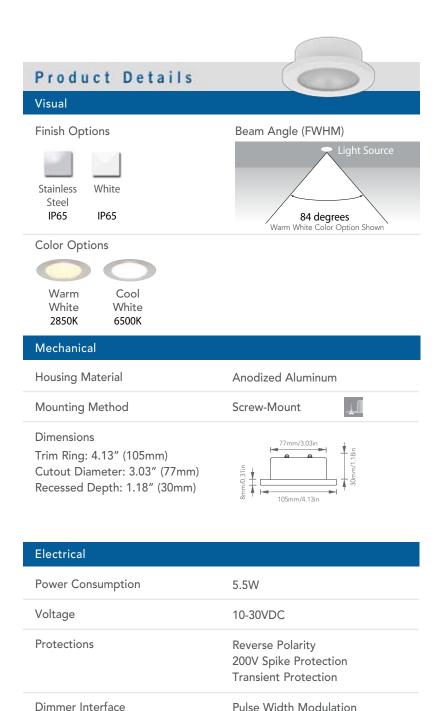

#### Features

- Stainless steel twist-on trim ring
- Shallow installation depth
- Secure screw mounting method
- Integrated drive electronics
- PWM dimming interface
- No radiated heat

#### Benefits

- Substantial power savings
- High lumen output (equivalent to 25W halogen)
- Cooler cabin temperatures
- Maintenance-free; no more bulb changes
- No external driver required