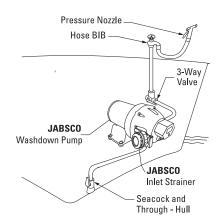

# Ultra 7.0 Washdown Pump System

JABSCO DELIVERS UNRIVALED POWER IN A 7.0 GPM ULTRA WASHDOWN PUMP!

## Step up to extreme cleaning with this seven gallon per minute, high pressure washdown system.

The powerful spray makes cleaning your boat or dock faster and easier than ever. And its robust design will provide many years of reliable service. With complete instructions and an included main breaker, this washdown system can be installed on almost any size boat.

For many years, Jabsco PAR MAX washdown pumps have been the preferred system for cleaning marine vessels, making it an industry standard. That's because all Jabsco products are specifically designed to fit the expressed needs of boat builders and enthusiasts alike.