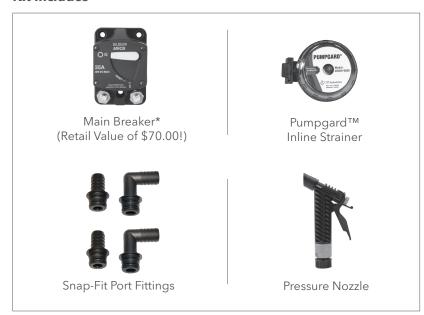

#### **Kit Includes**

\* Main breaker is available in aftermarket packaging. Not included with 24 volt version.

| Model No     | Nominal DC Volts | Max Amps | Open Flow<br>GPM (LPM) | Switch Max PSI<br>(Bar) | Inlet Strainer | Circuit<br>Breaker |
|--------------|------------------|----------|------------------------|-------------------------|----------------|--------------------|
| 52700 - 0092 | 12               | 28       | 7.0 (26.5)             | 80 (5.5)                | Yes            | Yes                |
| 52700 - 0094 | 24               | 14       | 7.0 (26.5)             | 80 (5.5)                | Yes            | No                 |