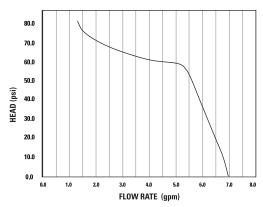

, Jabsco PAR MAX washdown pumps have been the preferred system for cleaning marine vessels, making it an industry standard. That's because all Jabsco products are specifically designed to fit the expressed needs of boat builders and enthusiasts alike.

#### **Features and Benefits**

- High Pressure / High Capacity
- Suitable For Use With Salt Water
- Long Life Sealed Motor
- Dry Running Capability
- Corrosion Resistant





### Ultra 7.0 Washdown Pump System 7.0 GPM (26.5 LPM) 80 PSI (5.5 BAR)

#### **Specifications**

- Pump Body Glass Filled Nylon
- Pump Design 5 Chamber Diaphragm
- Suction Lift Self Priming to 8ft (2.5m)
- Ports (2) 3/4" (19mm) Hose Barb
   (2) 3/4" (19mm) Hose Barb 90° Elbow
- Motor Permanent Magnet
- ISO 8846 MARINE (Ignition Protection)

#### **Performance Curve**



#### **Kit Includes**



\* Main breaker is available in aftermarket packaging. Not included with 24 volt version.







| Model No     | Nominal DC Volts | Max Amps | Open Flow<br>GPM (LPM) | Switch Max PSI<br>(Bar) | Inlet Strainer | Circuit<br>Breaker |
|--------------|------------------|----------|------------------------|-------------------------|----------------|--------------------|
| 52700 - 0092 | 12               | 28       | 7.0 (26.5)             | 80 (5.5)                | Yes            | Yes                |
| 52700 - 0094 | 24               | 14       | 7.0 (26.5)             | 80 (5.5)                | Yes            | No                 |



Warranty: All products of the company are sold and all services of the company are offered subject to the company's warranty and