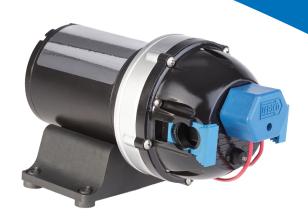

# Ultra 7.0 Washdown Pump System

JABSCO DELIVERS UNRIVALED POWER IN A 7.0 GPM ULTRA WASHDOWN PUMP!

### Ultra 7.0 Washdown Pump System 7.0 GPM (26.5 LPM) 80 PSI (5.5 BAR)

#### **Specifications**

- Pump Body Glass Filled Nylon
- Pump Design 5 Chamber Diaphragm
- Suction Lift Self Priming to 8ft (2.5m)
- Ports (2) 3/4" (19mm) Hose Barb
   (2) 3/4" (19mm) Hose Barb 90° Elbow
- Motor Permanent Magnet
- ISO 8846 MARINE (Ignition Protection)