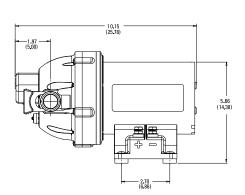

### Ultra 7.0 Washdown Pump System 7.0 GPM (26.5 LPM) 80 PSI (5.5 BAR)

#### **Specifications**

- Pump Body Glass Filled Nylon
- Pump Design 5 Chamber Diaphragm
- Suction Lift Self Priming to 8ft (2.5m)
- Ports (2) 3/4" (19mm) Hose Barb
   (2) 3/4" (19mm) Hose Barb 90° Elbow
- Motor Permanent Magnet
- ISO 8846 MARINE (Ignition Protection)