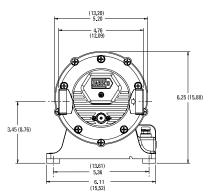

### Ultra 7.0 Washdown Pump System 7.0 GPM (26.5 LPM) 80 PSI (5.5 BAR)

#### **Specifications**

- Pump Body Glass Filled Nylon
- Pump Design 5 Chamber Diaphragm
- Suction Lift Self Priming to 8ft (2.5m)
- Ports (2) 3/4" (19mm) Hose Barb
   (2) 3/4" (19mm) Hose Barb 90° Elbow
- Motor Permanent Magnet
- ISO 8846 MARINE (Ignition Protection)